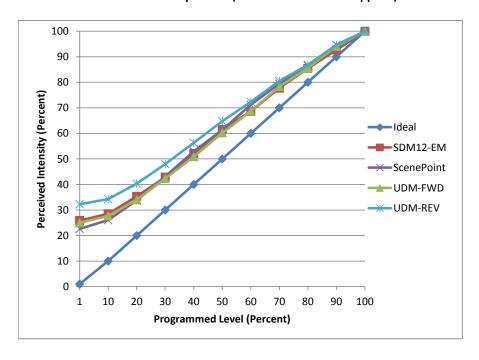

ManufacturerNo 8 LightingModel800K seriesDescription2 in DownlightDriverISD-602-500-15-D

Nominal Power (W) 15

**Dimming Control** Forward and Reverse

Product Range -

**Test Date** 7/11/2016

| Dimmer Tested Against:              | SDM12-EM | ScenePoint | UDM-FWD | UDM-REV |
|-------------------------------------|----------|------------|---------|---------|
| Pass/Fail                           | Pass     | Pass       | Pass    | Pass    |
| Best-Fit Power Profile:             |          |            |         |         |
| Minimum ON                          | 10       | 10         | 10      | 10      |
| Maximum ON                          | 75       | 83         | 76      | 74      |
| Adjust                              | 100      | 100        | 100     | 100     |
| Light Output Range (vs. non-dimmed) |          |            |         |         |
| Maximum (Perceived)                 | 95.5%    | 95.3%      | 95.2%   | 95.7%   |
| Minimum (Perceived)                 | 24.7%    | 21.6%      | 23.8%   | 30.9%   |
| Minimum (Measured)                  | 6.1%     | 4.7%       | 5.7%    | 9.5%    |

## Linearity Curves (Best-fit Power Profile Applied):